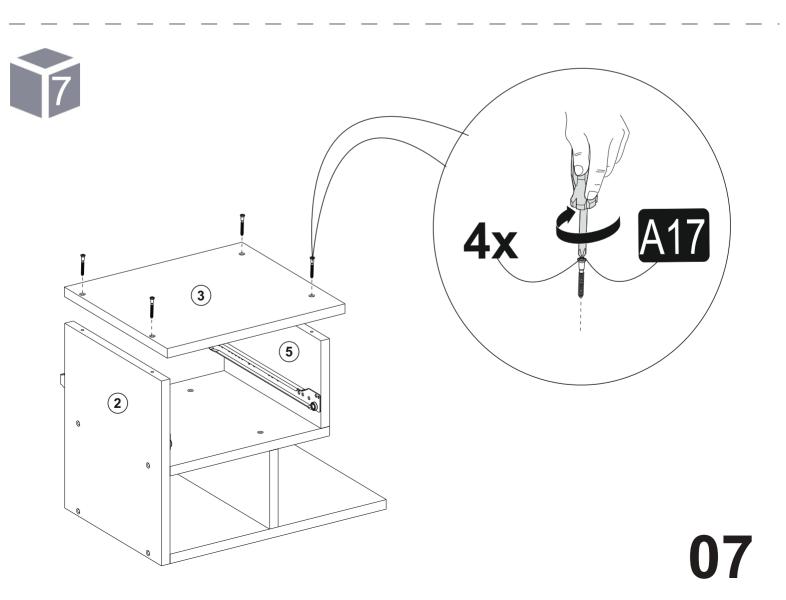

### before you start

Get required installation tools prepared.

Do not install the product on rough surfaces.

Get help from someone else!

### components

| Part1  | 1x  |
|--------|-----|
| Part2  | 1x  |
| Part3  | 1x  |
| Part4  | 1x  |
| Part5  | 1x  |
| Part6  | 1x  |
| Part7  | 1x  |
| Part8  | 1x  |
| Part9  | 1x  |
| Part10 | 1x  |
| TOTAL  | 10x |