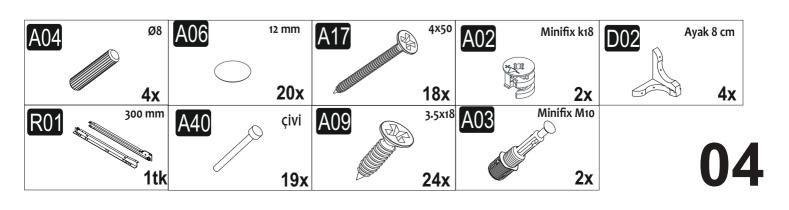

Phone: (553) 966-7517

Before starting, please check all components and accessories according to the provided list. If you purchased more than one product, to prevent confusion, be sure that you completed the first product, then start the next one. Please make sure that you select correct numbered part and use specific connector to assemble. We do not recommend any modification or rotation in assembly. Please follow the manual carefully.