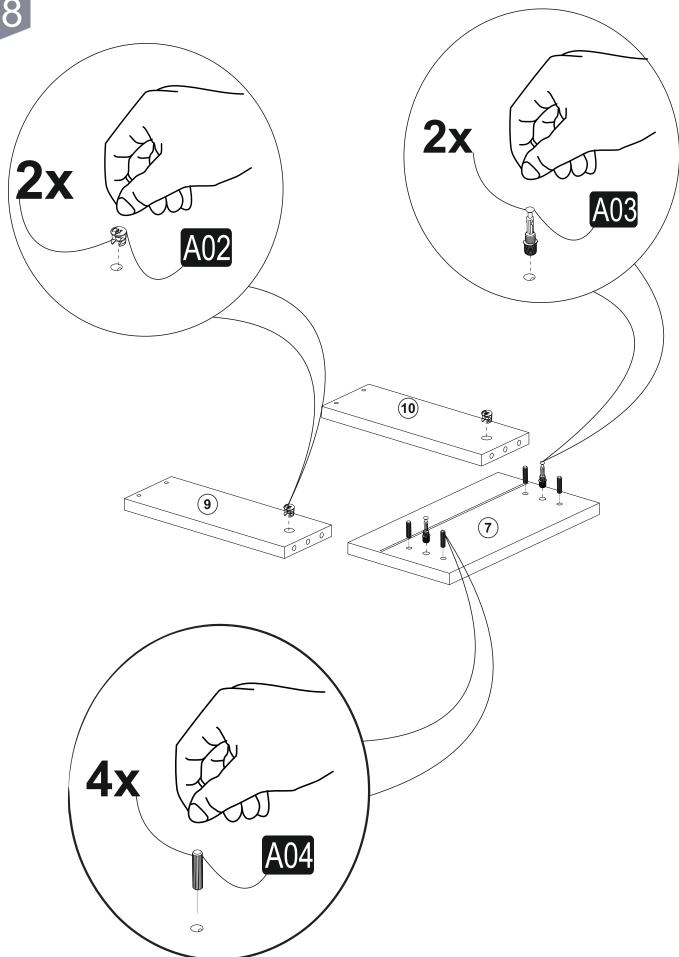

### before you start

Get required installation tools prepared.

Do not install the product on rough surfaces.

Get help from someone else!

### components

| Part1  | 1x  |
|--------|-----|
| Part2  | 1x  |
| Part3  | 1x  |
| Part4  | 1x  |
| Part5  | 1x  |
| Part6  | 1x  |
| Part7  | 1x  |
| Part8  | 1x  |
| Part9  | 1x  |
| Part10 | 1x  |
| TOTAL  | 10x |