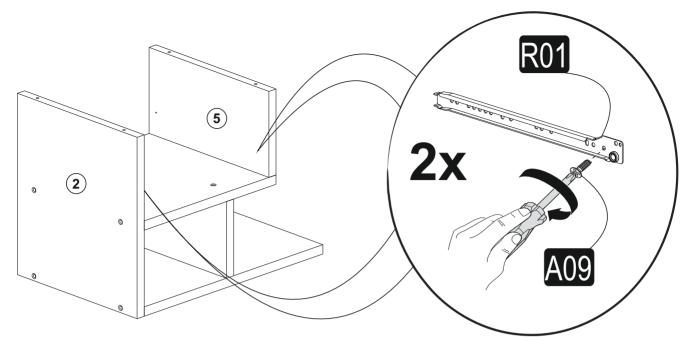

### before you start

Get required installation tools prepared.

Do not install the product on rough surfaces.

Get help from someone else!

### components

| Part1  | 1x  |
|--------|-----|
| Part2  | 1x  |
| Part3  | 1x  |
| Part4  | 1x  |
| Part5  | 1x  |
| Part6  | 1x  |
| Part7  | 1x  |
| Part8  | 1x  |
| Part9  | 1x  |
| Part10 | 1x  |
| TOTAL  | 10x |