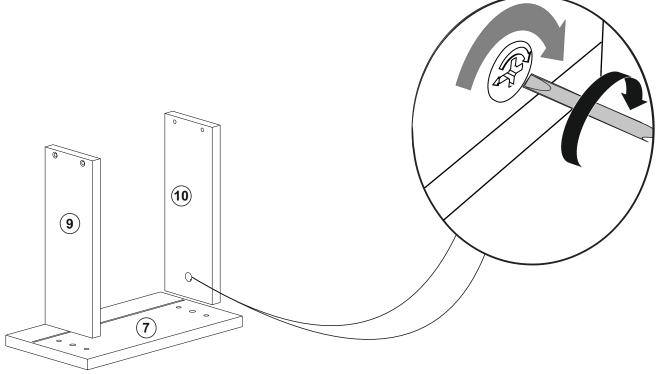

### before you start

Get required installation tools prepared.

Do not install the product on rough surfaces.

Get help from someone else!

### components

| Part1  | 1x  |
|--------|-----|
| Part2  | 1x  |
| Part3  | 1x  |
| Part4  | 1x  |
| Part5  | 1x  |
| Part6  | 1x  |
| Part7  | 1x  |
| Part8  | 1x  |
| Part9  | 1x  |
| Part10 | 1x  |
| TOTAL  | 10x |