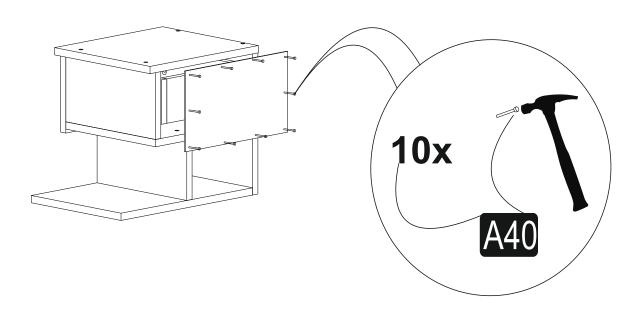

### components

| Part1  | 1x  |
|--------|-----|
| Part2  | 1x  |
| Part3  | 1x  |
| Part4  | 1x  |
| Part5  | 1x  |
| Part6  | 1x  |
| Part7  | 1x  |
| Part8  | 1x  |
| Part9  | 1x  |
| Part10 | 1x  |
| TOTAL  | 10x |