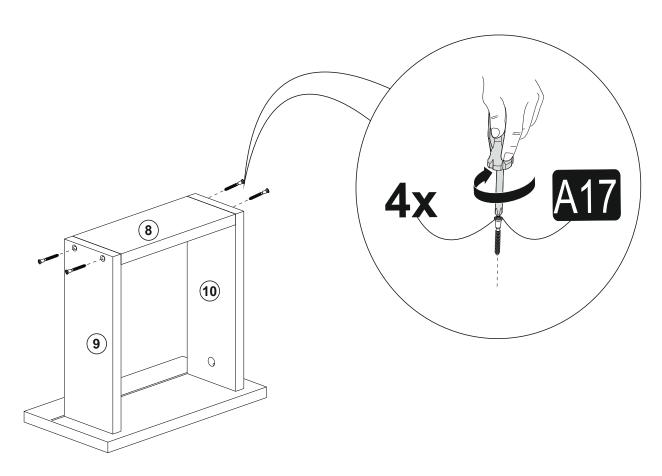

### before you start

Get required installation tools prepared.

Do not install the product on rough surfaces.

Get help from someone else!