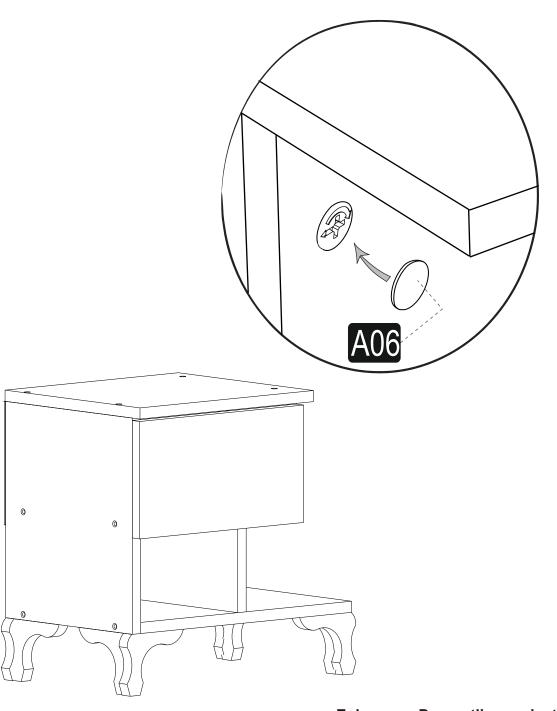

### components

| Part1  | 1x  |
|--------|-----|
| Part2  | 1x  |
| Part3  | 1x  |
| Part4  | 1x  |
| Part5  | 1x  |
| Part6  | 1x  |
| Part7  | 1x  |
| Part8  | 1x  |
| Part9  | 1x  |
| Part10 | 1x  |
| TOTAL  | 10x |