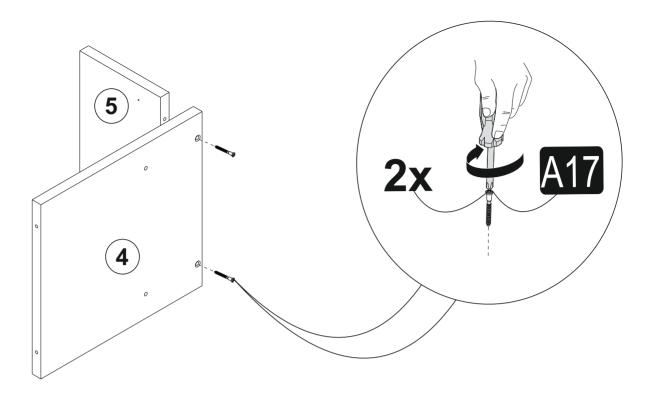

### components

| Part1  | 1x  |
|--------|-----|
| Part2  | 1x  |
| Part3  | 1x  |
| Part4  | 1x  |
| Part5  | 1x  |
| Part6  | 1x  |
| Part7  | 1x  |
| Part8  | 1x  |
| Part9  | 1x  |
| Part10 | 1x  |
| TOTAL  | 10x |