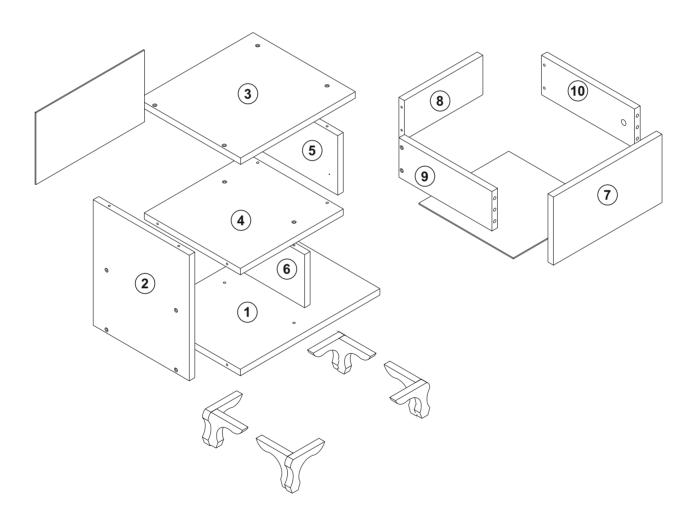

### components

| Part1  | 1x  |
|--------|-----|
| Part2  | 1x  |
| Part3  | 1x  |
| Part4  | 1x  |
| Part5  | 1x  |
| Part6  | 1x  |
| Part7  | 1x  |
| Part8  | 1x  |
| Part9  | 1x  |
| Part10 | 1x  |
| TOTAL  | 10x |