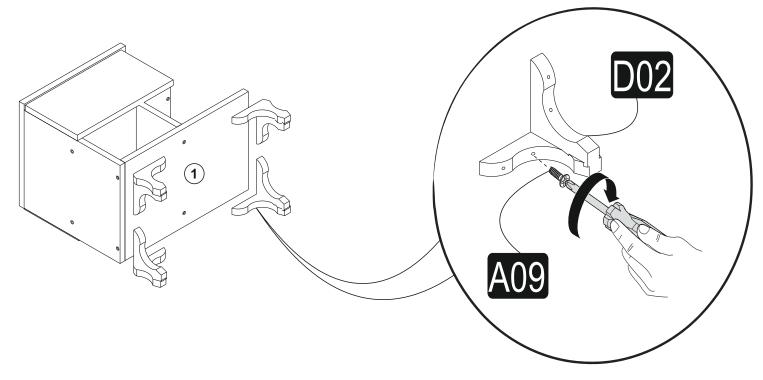

### components

| Part1  | 1x  |
|--------|-----|
| Part2  | 1x  |
| Part3  | 1x  |
| Part4  | 1x  |
| Part5  | 1x  |
| Part6  | 1x  |
| Part7  | 1x  |
| Part8  | 1x  |
| Part9  | 1x  |
| Part10 | 1x  |
| TOTAL  | 10x |