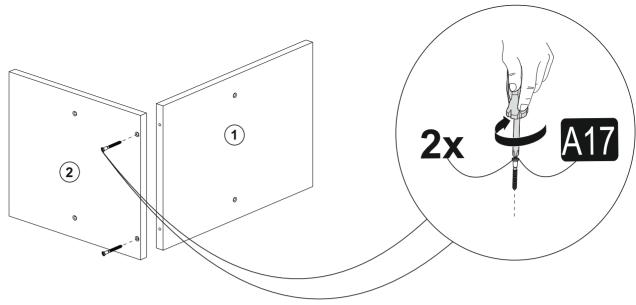

### components

| Part1  | 1x  |
|--------|-----|
| Part2  | 1x  |
| Part3  | 1x  |
| Part4  | 1x  |
| Part5  | 1x  |
| Part6  | 1x  |
| Part7  | 1x  |
| Part8  | 1x  |
| Part9  | 1x  |
| Part10 | 1x  |
| TOTAL  | 10x |