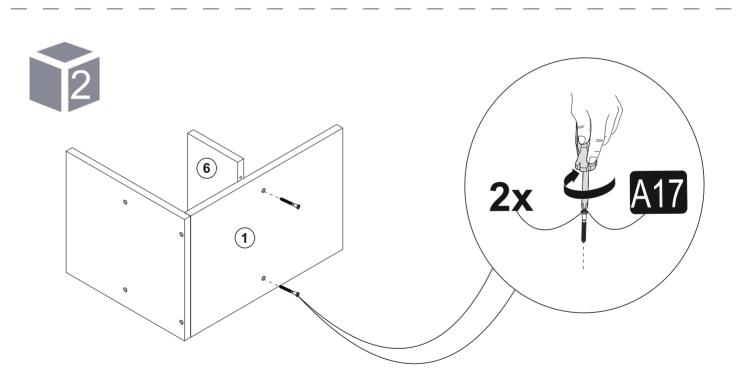

### components

| Part1  | 1x  |
|--------|-----|
| Part2  | 1x  |
| Part3  | 1x  |
| Part4  | 1x  |
| Part5  | 1x  |
| Part6  | 1x  |
| Part7  | 1x  |
| Part8  | 1x  |
| Part9  | 1x  |
| Part10 | 1x  |
| TOTAL  | 10x |