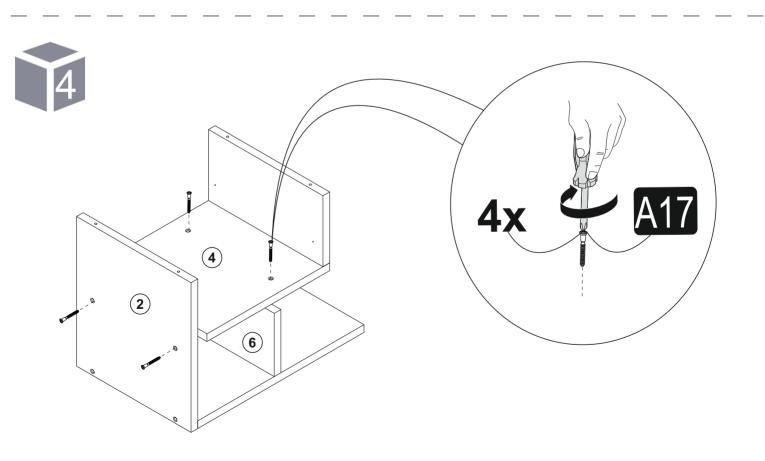

### components

| Part1  | 1x  |
|--------|-----|
| Part2  | 1x  |
| Part3  | 1x  |
| Part4  | 1x  |
| Part5  | 1x  |
| Part6  | 1x  |
| Part7  | 1x  |
| Part8  | 1x  |
| Part9  | 1x  |
| Part10 | 1x  |
| TOTAL  | 10x |